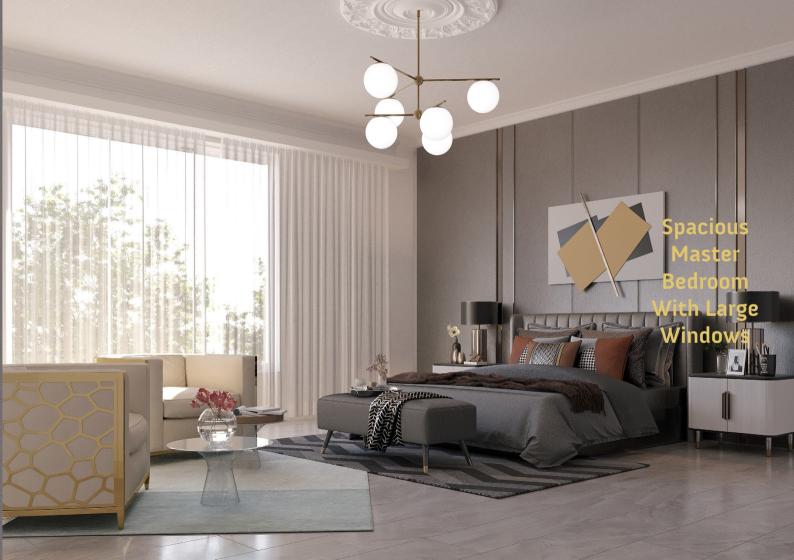

All rooms benefit from large glazed openings including

Full doors in living areas and large windows for bedrooms

Each apartment consists of spacious bedrooms including a master bedroom suite. a generous living and dining room. a spacious in kitchen. a pantry. and a utility room.

Finishes applied across the apartments will be of good quality and will include wood look tiles.