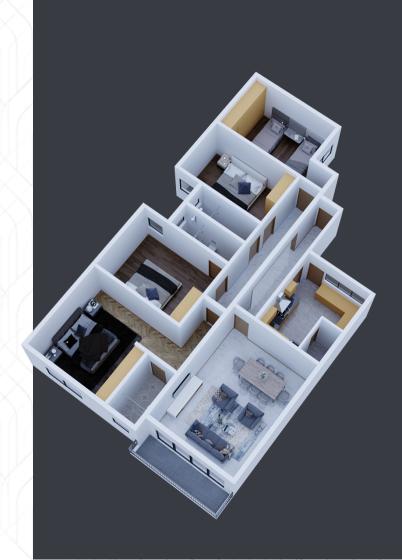

t ensures that you never have to go far to access all that you would ever need. A home that will cut down on your time spent in traffic and instead present you with leisure time.

Each apartment consists of spacious bedrooms including a master bedroom suite. a generous living and dining room. a spacious in kitchen. a pantry. and a utility room.

Finishes applied across the apartments will be of good quality and will include wood look tiles.

All rooms benefit from large glazed openings including

Full doors in living areas and large windows for bedrooms



#### THE APARTMENTS

- 4 Bedroom Apartment 16Osqm
- 4 Bedroom Duplex + DSQ Apartment 22Osqm
  - 3 Bedroom Apartment 13Osqm
  - 2 Bedroom Apartment 9Osqm

#### 1st - 8th Floor



## 9th - 14th Floor



# 4 Bedroom Apartment - 160SQM







# 4 Bedroom + DSQ Duplex Apartment - 220SQM





#### UPPER LEVEL: 110sqm





## 3 Bedroom Apartment - 130SQM







# 2 Bedroom Apartment - 90SQM TYPE A









# 2 Bedroom Apartment - 100SQM TYPE B







Spacious
Living and
Dining room
with balcony
ensuring
ample natural
light and
ventilation.

# MODERN STYLISH KITCHEN WITH KITCHEN STORE









Large Toilets
with all
modern
fittings



Each
Bedroom
Full height
Wardrobes
for better
storage
and large
windows

# **Booking Contact:**

+254 713 222 225





#### TANGENT INVESTMENTS LTD

Email: Info@tangenthomesItd.com Website: www.tangenthomesItd.com

Office Address: West Park Tower, 7th Floor Parklands Road, P.O.Box 30524-00100 Nairobi, Kenya