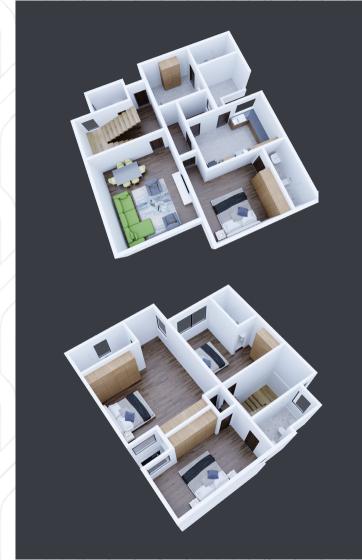

A home that will cut down on your time spent in traffic and instead present you with leisure time.

Each apartment consists of spacious bedrooms including a master bedroom suite. a generous living and dining room. a spacious in kitchen. a pantry. and a utility room.

Finishes applied across the apartments will be of good quality and will include wood look tiles.

All rooms benefit from large glazed openings including

Full doors in living areas and large windows for bedrooms



#### THE APARTMENTS

- 4 Bedroom Apartment 16Osqm
- 4 Bedroom Duplex + DSQ Apartment 22Osqm
  - 3 Bedroom Apartment 13Osqm
  - 2 Bedroom Apartment 9Osqm

#### 1st - 8th Floor



## 9th - 14th Floor



# 4 Bedroom Apartment - 160SQM







# 4 Bedroom + DSQ Duplex Apartment - 220SQM





#### UPPER LEVEL: 110sqm





## 3 Bedroom Apartment - 130SQM







# 2 Bedroom Apartment - 90SQM TYPE A









# 2 Bedroom Apartment - 100SQM TYPE B







Spacious
Living and
Dining room
with balcony
ensuring
ample natural
light and
ventilation.

# MODERN STYLISH KITCHEN WITH KITCHEN STORE









Large Toilets
with all
modern
fittings



Each
Bedroom
Full height
Wardrobes
for better
storage
and large
windows

# **Booking Contact:**

+254 713 222 225





#### TANGENT INVESTMENTS LTD

Email: Info@tangenthomesItd.com Website: www.tangenthomesItd.com

Office Address: West Park Tower, 7th Floor Parklands Road, P.O.Box 30524-00100 Nairobi, Kenya