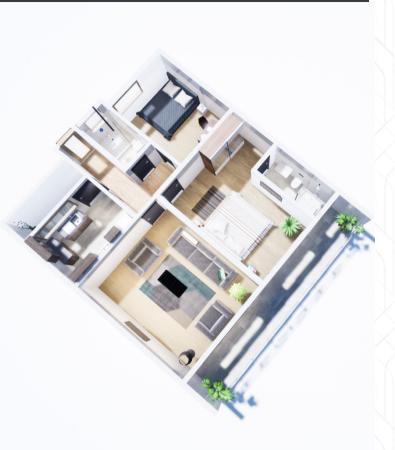

leisure time.

Each apartment consists of spacious bedrooms including a master bedroom suite. a generous living and dining room. a spacious in kitchen. a pantry. and a utility room.

Finishes applied across the apartments will be of good quality and will include wood look tiles.

All rooms benefit from large glazed openings including

Full doors in living areas and large windows for bedrooms



#### THE APARTMENTS

- 4 Bedroom Apartment 16Osqm
- 4 Bedroom Duplex + DSQ Apartment 22Osqm
  - 3 Bedroom Apartment 13Osqm
  - 2 Bedroom Apartment 9Osqm

#### 1st - 8th Floor



## 9th - 14th Floor



# 4 Bedroom Apartment - 160SQM







# 4 Bedroom + DSQ Duplex Apartment - 220SQM





#### UPPER LEVEL: 110sqm





## 3 Bedroom Apartment - 130SQM







# 2 Bedroom Apartment - 90SQM TYPE A









# 2 Bedroom Apartment - 100SQM TYPE B







Spacious
Living and
Dining room
with balcony
ensuring
ample natural
light and
ventilation.

# MODERN STYLISH KITCHEN WITH KITCHEN STORE









Large Toilets
with all
modern
fittings



Each
Bedroom
Full height
Wardrobes
for better
storage
and large
windows

# **Booking Contact:**

+254 713 222 225





#### TANGENT INVESTMENTS LTD

Email: Info@tangenthomesItd.com Website: www.tangenthomesItd.com

Office Address: West Park Tower, 7th Floor Parklands Road, P.O.Box 30524-00100 Nairobi, Kenya