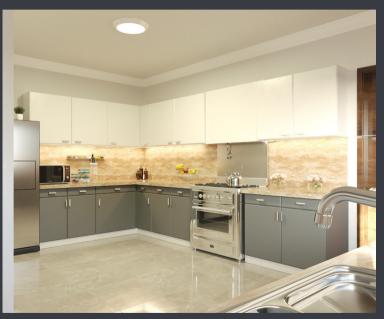

# MODERN STYLISH KITCHEN WITH KITCHEN STORE

Large Toilets
with all
modern
fittings

Each
Bedroom
Full height
Wardrobes
for better
storage
and large
windows