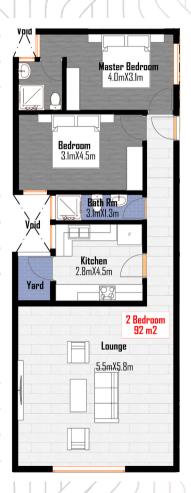

u with leisure time.

Each apartment consists of spacious bedrooms including a master bedroom suite. a generous living and dining room. a spacious in kitchen. a pantry. and a utility room.

Finishes applied across the apartments will be of good quality and will include wood look tiles.

All rooms benefit from large glazed openings including

Full doors in living areas and large windows for bedrooms



#### THE APARTMENTS

- 4 Bedroom Apartment 16Osqm
- 4 Bedroom Duplex + DSQ Apartment 22Osqm
  - 3 Bedroom Apartment 13Osqm
  - 2 Bedroom Apartment 9Osqm

#### 1st - 8th Floor



## 9th - 14th Floor



# 4 Bedroom Apartment - 160SQM







# 4 Bedroom + DSQ Duplex Apartment - 220SQM





#### UPPER LEVEL: 110sqm





## 3 Bedroom Apartment - 130SQM







# 2 Bedroom Apartment - 90SQM TYPE A









# 2 Bedroom Apartment - 100SQM TYPE B







Spacious
Living and
Dining room
with balcony
ensuring
ample natural
light and
ventilation.

# MODERN STYLISH KITCHEN WITH KITCHEN STORE









Large Toilets
with all
modern
fittings



Each
Bedroom
Full height
Wardrobes
for better
storage
and large
windows

# **Booking Contact:**

+254 713 222 225





#### TANGENT INVESTMENTS LTD

Email: Info@tangenthomesItd.com Website: www.tangenthomesItd.com

Office Address: West Park Tower, 7th Floor Parklands Road, P.O.Box 30524-00100 Nairobi, Kenya