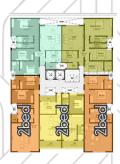

th leisure time.

Each apartment consists of spacious bedrooms including a master bedroom suite. a generous living and dining room. a spacious in kitchen. a pantry. and a utility room.

Finishes applied across the apartments will be of good quality and will include wood look tiles.

All rooms benefit from large glazed openings including

Full doors in living areas and large windows for bedrooms



#### THE APARTMENTS

- 4 Bedroom Apartment 16Osqm
- 4 Bedroom Duplex + DSQ Apartment 22Osqm
  - 3 Bedroom Apartment 13Osqm
  - 2 Bedroom Apartment 9Osqm

#### 1st - 8th Floor



## 9th - 14th Floor



# 4 Bedroom Apartment - 160SQM







# 4 Bedroom + DSQ Duplex Apartment - 220SQM





#### UPPER LEVEL: 110sqm





## 3 Bedroom Apartment - 130SQM







# 2 Bedroom Apartment - 90SQM TYPE A









# 2 Bedroom Apartment - 100SQM TYPE B







Spacious
Living and
Dining room
with balcony
ensuring
ample natural
light and
ventilation.

# MODERN STYLISH KITCHEN WITH KITCHEN STORE









Large Toilets
with all
modern
fittings



Each
Bedroom
Full height
Wardrobes
for better
storage
and large
windows

# **Booking Contact:**

+254 713 222 225





#### TANGENT INVESTMENTS LTD

Email: Info@tangenthomesItd.com Website: www.tangenthomesItd.com

Office Address: West Park Tower, 7th Floor Parklands Road, P.O.Box 30524-00100 Nairobi, Kenya