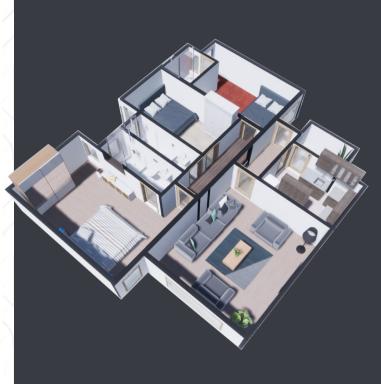

me spent in traffic and instead present you with leisure time.

Each apartment consists of spacious bedrooms including a master bedroom suite. a generous living and dining room. a spacious in kitchen. a pantry. and a utility room.

Finishes applied across the apartments will be of good quality and will include wood look tiles.

All rooms benefit from large glazed openings including

Full doors in living areas and large windows for bedrooms



#### THE APARTMENTS

- 4 Bedroom Apartment 16Osqm
- 4 Bedroom Duplex + DSQ Apartment 22Osqm
  - 3 Bedroom Apartment 13Osqm
  - 2 Bedroom Apartment 9Osqm

#### 1st - 8th Floor



## 9th - 14th Floor



# 4 Bedroom Apartment - 160SQM







# 4 Bedroom + DSQ Duplex Apartment - 220SQM





#### UPPER LEVEL: 110sqm





## 3 Bedroom Apartment - 130SQM







# 2 Bedroom Apartment - 90SQM TYPE A









# 2 Bedroom Apartment - 100SQM TYPE B







Spacious
Living and
Dining room
with balcony
ensuring
ample natural
light and
ventilation.

# MODERN STYLISH KITCHEN WITH KITCHEN STORE









Large Toilets
with all
modern
fittings



Each
Bedroom
Full height
Wardrobes
for better
storage
and large
windows

# **Booking Contact:**

+254 713 222 225





#### TANGENT INVESTMENTS LTD

Email: Info@tangenthomesItd.com Website: www.tangenthomesItd.com

Office Address: West Park Tower, 7th Floor Parklands Road, P.O.Box 30524-00100 Nairobi, Kenya