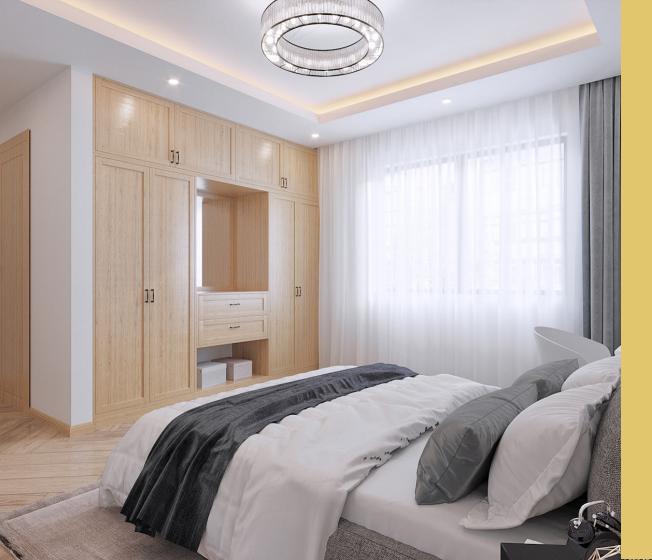

# MODERN STYLISH KITCHEN WITH KITCHEN STORE

Large Toilets
with all
modern
fittings

Each
Bedroom
Full height
Wardrobes
for better
storage
and large
windows

All rooms benefit from large glazed openings including

Full doors in living areas and large windows for bedrooms