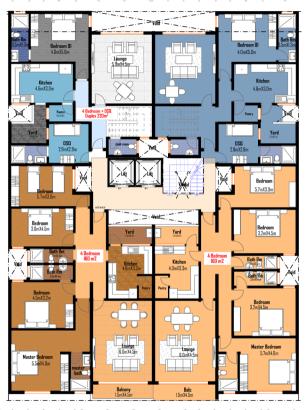

#### 1st - 8th Floor

#### THE APARTMENTS

- 4 Bedroom Apartment 16Osqm
- 4 Bedroom Duplex + DSQ Apartment 22Osqm
  - 3 Bedroom Apartment 13Osqm
  - 2 Bedroom Apartment 9Osqm