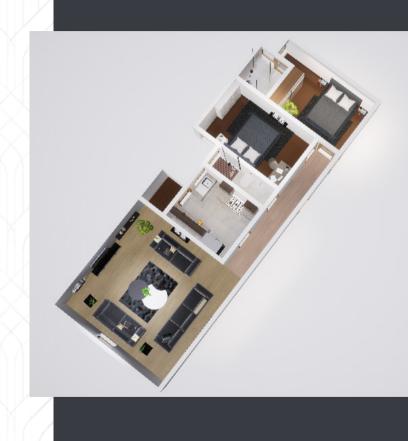

with leisure time.

Each apartment consists of spacious bedrooms including a master bedroom suite. a generous living and dining room. a spacious in kitchen. a pantry. and a utility room.

Finishes applied across the apartments will be of good quality and will include wood look tiles.

All rooms benefit from large glazed openings including

Full doors in living areas and large windows for bedrooms



#### THE APARTMENTS

- 4 Bedroom Apartment 16Osqm
- 4 Bedroom Duplex + DSQ Apartment 22Osqm
  - 3 Bedroom Apartment 13Osqm
  - 2 Bedroom Apartment 9Osqm

#### 1st - 8th Floor



## 9th - 14th Floor



# 4 Bedroom Apartment - 160SQM







# 4 Bedroom + DSQ Duplex Apartment - 220SQM





#### UPPER LEVEL: 110sqm





## 3 Bedroom Apartment - 130SQM







# 2 Bedroom Apartment - 90SQM TYPE A









# 2 Bedroom Apartment - 100SQM TYPE B







Spacious
Living and
Dining room
with balcony
ensuring
ample natural
light and
ventilation.

# MODERN STYLISH KITCHEN WITH KITCHEN STORE









Large Toilets
with all
modern
fittings



Each
Bedroom
Full height
Wardrobes
for better
storage
and large
windows

# **Booking Contact:**

+254 713 222 225





#### TANGENT INVESTMENTS LTD

Email: Info@tangenthomesItd.com Website: www.tangenthomesItd.com

Office Address: West Park Tower, 7th Floor Parklands Road, P.O.Box 30524-00100 Nairobi, Kenya