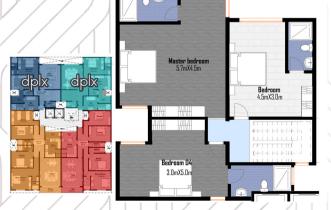

d. A home that will cut down on your time spent in traffic and instead present you with leisure time.

Each apartment consists of spacious bedrooms including a master bedroom suite. a generous living and dining room. a spacious in kitchen. a pantry. and a utility room.

Finishes applied across the apartments will be of good quality and will include wood look tiles.

All rooms benefit from large glazed openings including

Full doors in living areas and large windows for bedrooms



#### THE APARTMENTS

- 4 Bedroom Apartment 16Osqm
- 4 Bedroom Duplex + DSQ Apartment 22Osqm
  - 3 Bedroom Apartment 13Osqm
  - 2 Bedroom Apartment 9Osqm

#### 1st - 8th Floor



## 9th - 14th Floor



# 4 Bedroom Apartment - 160SQM







# 4 Bedroom + DSQ Duplex Apartment - 220SQM





#### UPPER LEVEL: 110sqm





## 3 Bedroom Apartment - 130SQM







# 2 Bedroom Apartment - 90SQM TYPE A









# 2 Bedroom Apartment - 100SQM TYPE B







Spacious
Living and
Dining room
with balcony
ensuring
ample natural
light and
ventilation.

# MODERN STYLISH KITCHEN WITH KITCHEN STORE









Large Toilets
with all
modern
fittings



Each
Bedroom
Full height
Wardrobes
for better
storage
and large
windows

# **Booking Contact:**

+254 713 222 225





#### TANGENT INVESTMENTS LTD

Email: Info@tangenthomesItd.com Website: www.tangenthomesItd.com

Office Address: West Park Tower, 7th Floor Parklands Road, P.O.Box 30524-00100 Nairobi, Kenya