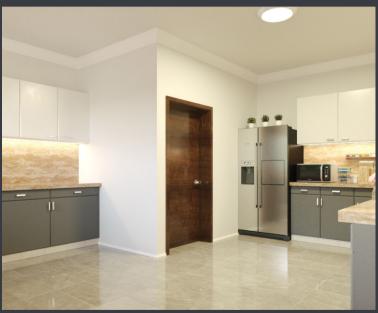

# MODERN STYLISH KITCHEN WITH KITCHEN STORE

Large Toilets
with all
modern
fittings

Each
Bedroom
Full height
Wardrobes
for better
storage
and large
windows