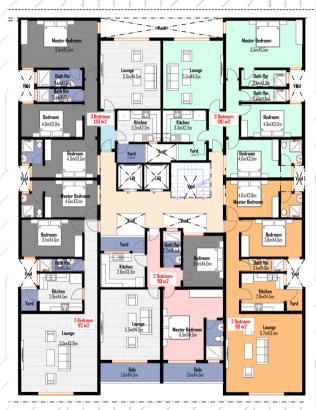

## 9th - 14th Floor

#### THE APARTMENTS

- 4 Bedroom Apartment 16Osqm
- 4 Bedroom Duplex + DSQ Apartment 22Osqm
  - 3 Bedroom Apartment 13Osqm
  - 2 Bedroom Apartment 9Osqm