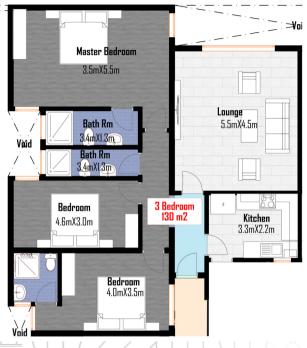

time spent in traffic and instead present you with leisure time.

Each apartment consists of spacious bedrooms including a master bedroom suite. a generous living and dining room. a spacious in kitchen. a pantry. and a utility room.

Finishes applied across the apartments will be of good quality and will include wood look tiles.

All rooms benefit from large glazed openings including

Full doors in living areas and large windows for bedrooms



#### THE APARTMENTS

- 4 Bedroom Apartment 16Osqm
- 4 Bedroom Duplex + DSQ Apartment 22Osqm
  - 3 Bedroom Apartment 13Osqm
  - 2 Bedroom Apartment 9Osqm

#### 1st - 8th Floor



## 9th - 14th Floor



# 4 Bedroom Apartment - 160SQM







# 4 Bedroom + DSQ Duplex Apartment - 220SQM





#### UPPER LEVEL: 110sqm





## 3 Bedroom Apartment - 130SQM







# 2 Bedroom Apartment - 90SQM TYPE A









# 2 Bedroom Apartment - 100SQM TYPE B







Spacious
Living and
Dining room
with balcony
ensuring
ample natural
light and
ventilation.

# MODERN STYLISH KITCHEN WITH KITCHEN STORE









Large Toilets
with all
modern
fittings



Each
Bedroom
Full height
Wardrobes
for better
storage
and large
windows

# **Booking Contact:**

+254 713 222 225





#### TANGENT INVESTMENTS LTD

Email: Info@tangenthomesItd.com Website: www.tangenthomesItd.com

Office Address: West Park Tower, 7th Floor Parklands Road, P.O.Box 30524-00100 Nairobi, Kenya