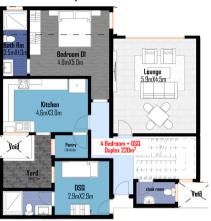

all that you would ever need. A home that will cut down on your time spent in traffic and instead present you with leisure time.

Each apartment consists of spacious bedrooms including a master bedroom suite. a generous living and dining room. a spacious in kitchen. a pantry. and a utility room.

Finishes applied across the apartments will be of good quality and will include wood look tiles.

All rooms benefit from large glazed openings including

Full doors in living areas and large windows for bedrooms



#### THE APARTMENTS

- 4 Bedroom Apartment 16Osqm
- 4 Bedroom Duplex + DSQ Apartment 22Osqm
  - 3 Bedroom Apartment 13Osqm
  - 2 Bedroom Apartment 9Osqm

#### 1st - 8th Floor



## 9th - 14th Floor



# 4 Bedroom Apartment - 160SQM







# 4 Bedroom + DSQ Duplex Apartment - 220SQM





#### UPPER LEVEL: 110sqm





## 3 Bedroom Apartment - 130SQM







# 2 Bedroom Apartment - 90SQM TYPE A









# 2 Bedroom Apartment - 100SQM TYPE B







Spacious
Living and
Dining room
with balcony
ensuring
ample natural
light and
ventilation.

# MODERN STYLISH KITCHEN WITH KITCHEN STORE









Large Toilets
with all
modern
fittings



Each
Bedroom
Full height
Wardrobes
for better
storage
and large
windows

# **Booking Contact:**

+254 713 222 225





#### TANGENT INVESTMENTS LTD

Email: Info@tangenthomesItd.com Website: www.tangenthomesItd.com

Office Address: West Park Tower, 7th Floor Parklands Road, P.O.Box 30524-00100 Nairobi, Kenya