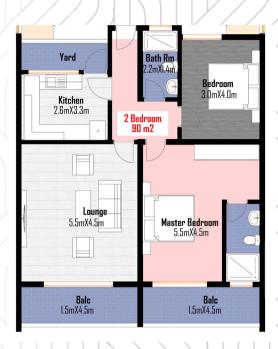

f spacious bedrooms including a master bedroom suite. a generous living and dining room. a spacious in kitchen. a pantry. and a utility room.

Finishes applied across the apartments will be of good quality and will include wood look tiles.

All rooms benefit from large glazed openings including

Full doors in living areas and large windows for bedrooms



#### THE APARTMENTS

- 4 Bedroom Apartment 16Osqm
- 4 Bedroom Duplex + DSQ Apartment 22Osqm
  - 3 Bedroom Apartment 13Osqm
  - 2 Bedroom Apartment 9Osqm

#### 1st - 8th Floor



## 9th - 14th Floor



# 4 Bedroom Apartment - 160SQM







# 4 Bedroom + DSQ Duplex Apartment - 220SQM





#### UPPER LEVEL: 110sqm





## 3 Bedroom Apartment - 130SQM







# 2 Bedroom Apartment - 90SQM TYPE A









# 2 Bedroom Apartment - 100SQM TYPE B







Spacious
Living and
Dining room
with balcony
ensuring
ample natural
light and
ventilation.

# MODERN STYLISH KITCHEN WITH KITCHEN STORE









Large Toilets
with all
modern
fittings



Each
Bedroom
Full height
Wardrobes
for better
storage
and large
windows

# **Booking Contact:**

+254 713 222 225





#### TANGENT INVESTMENTS LTD

Email: Info@tangenthomesItd.com Website: www.tangenthomesItd.com

Office Address: West Park Tower, 7th Floor Parklands Road, P.O.Box 30524-00100 Nairobi, Kenya