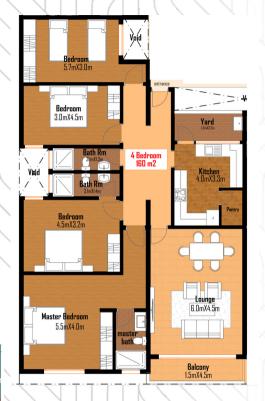

# 4 Bedroom Apartment - 160SQM

Each apartment consists of spacious bedrooms including a master bedroom suite. a generous living and dining room. a spacious in kitchen. a pantry. and a utility room.

Finishes applied across the apartments will be of good quality and will include wood look tiles.